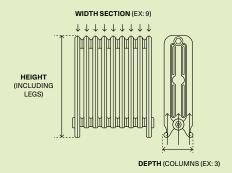

|          | ROOM INFO |      |         |         | RADIATOR INFO |      |       |         |         |         |      |      |     |
|----------|-----------|------|---------|---------|---------------|------|-------|---------|---------|---------|------|------|-----|
| BUILDING | FLOOR     | ROOM | L. (FT) | W. (FT) | H. (FT)       | MAKE | MODEL | H. (IN) | W. (IN) | D. (IN) | COL. | SEC. | QTY |
|          |           |      |         |         |               |      |       |         |         |         |      |      |     |
|          |           |      |         |         |               |      |       |         |         |         |      |      |     |
|          |           |      |         |         |               |      |       |         |         |         |      |      |     |
|          |           |      |         |         |               |      |       |         |         |         |      |      |     |
|          |           |      |         |         |               |      |       |         |         |         |      |      |     |
|          |           |      |         |         |               |      |       |         |         |         |      |      |     |
|          |           |      |         |         |               |      |       |         |         |         |      |      |     |
|          |           |      |         |         |               |      |       |         |         |         |      |      |     |
|          |           |      |         |         |               |      |       |         |         |         |      |      |     |
|          |           |      |         |         |               |      |       |         |         |         |      |      |     |
|          |           |      |         |         |               |      |       |         |         |         |      |      |     |
|          |           |      |         |         |               |      |       |         |         |         |      |      |     |
|          |           |      |         |         |               |      |       |         |         |         |      |      |     |
|          |           |      |         |         |               |      |       |         |         |         |      |      |     |
|          |           |      |         |         |               |      |       |         |         |         |      |      |     |
|          |           |      |         |         |               |      |       |         |         |         |      |      |     |
|          |           |      |         |         |               |      |       |         |         |         |      |      |     |
|          |           |      |         |         |               |      |       |         |         |         |      |      |     |
|          |           |      |         |         |               |      |       |         |         |         |      |      |     |
|          |           |      |         |         |               |      |       |         |         |         |      |      |     |
|          |           |      |         |         |               |      |       |         |         |         |      |      |     |
|          |           |      |         |         |               |      |       |         |         |         |      |      |     |