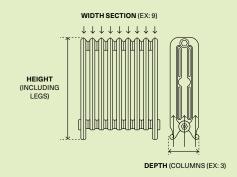

|          | ROOM INFO |      |         |         | RADIATOR INFO |      |       |         |         |         |      |      |     |
|----------|-----------|------|---------|---------|---------------|------|-------|---------|---------|---------|------|------|-----|
| BUILDING | FLOOR     | ROOM | L. (FT) | W. (FT) | H. (FT)       | MAKE | MODEL | H. (IN) | W. (IN) | D. (IN) | COL. | SEC. | QTY |
|          |           |      |         |         |               |      |       |         |         |         |      |      |     |
|          |           |      |         |         |               |      |       |         |         |         |      |      |     |
|          |           |      |         |         |               |      |       |         |         |         |      |      |     |
|          |           |      |         |         |               |      |       |         |         |         |      |      |     |
|          |           |      |         |         |               |      |       |         |         |         |      |      |     |
|          |           |      |         |         |               |      |       |         |         |         |      |      |     |
|          |           |      |         |         |               |      |       |         |         |         |      |      |     |
|          |           |      |         |         |               |      |       |         |         |         |      |      |     |
|          |           |      |         |         |               |      |       |         |         |         |      |      |     |
|          |           |      |         |         |               |      |       |         |         |         |      |      |     |
|          |           |      |         |         |               |      |       |         |         |         |      |      |     |
|          |           |      |         |         |               |      |       |         |         |         |      |      |     |
|          |           |      |         |         |               |      |       |         |         |         |      |      |     |
|          |           |      |         |         |               |      |       |         |         |         |      |      |     |
|          |           |      |         |         |               |      |       |         |         |         |      |      |     |
|          |           |      |         |         |               |      |       |         |         |         |      |      |     |
|          |           |      |         |         |               |      |       |         |         |         |      |      |     |
|          |           |      |         |         |               |      |       |         |         |         |      |      |     |
|          |           |      |         |         |               |      |       |         |         |         |      |      |     |
|          |           |      |         |         |               |      |       |         |         |         |      |      |     |
|          |           |      |         |         |               |      |       |         |         |         |      |      |     |
|          |           |      |         |         |               |      |       |         |         |         |      |      |     |